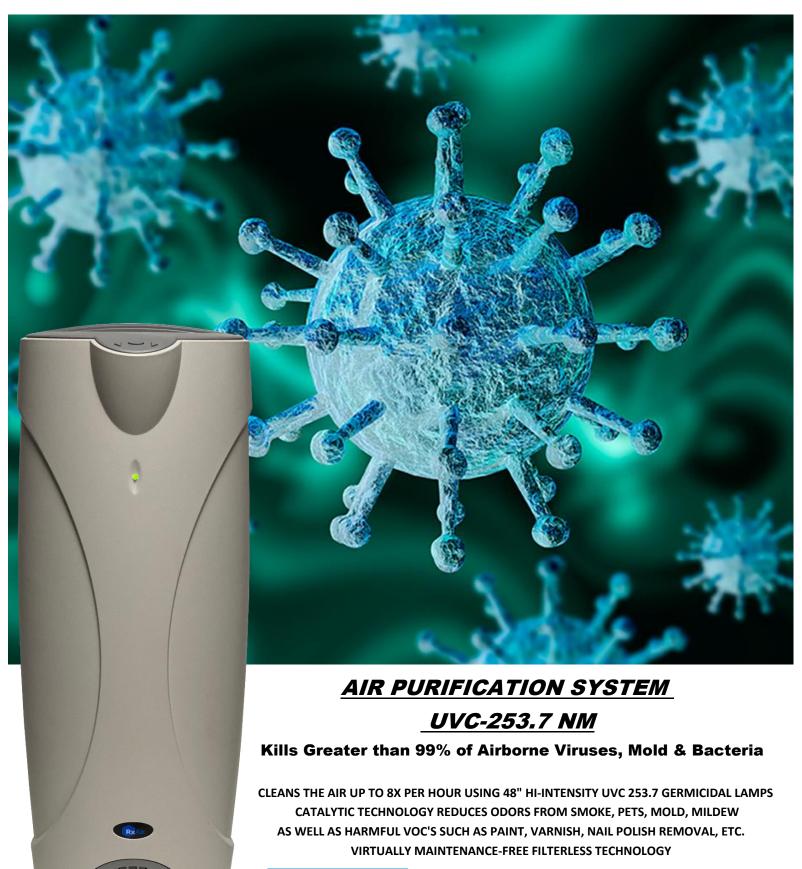

Better than a mask... Kill the virus not trap it! Cleans 500 SF every 15 minutes Cleans 1500 SF every 45 minutes Cleans 2000 SF every 60 minutes

# GUARDIAN

Plug it in, turn it on and it goes to work!

No expensive HEPA filter!

Cartridge replacement is quick and easy!

Cartridge replacement is once a year!

Indicator
Light

Green-Cleaning
Orange-Replace Cartridge
Red-UV Compromised