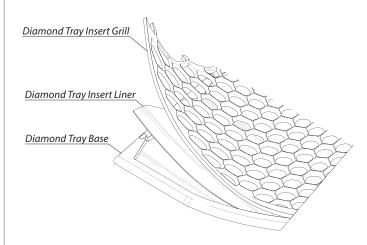

### STEP 1

Remove Diamond Tray Insert Grill from Diamond Tray Base.

#### STEP 2

Insert Diamond Tray Insert Liner mesh side up.
Plastic surface of Diamond Tray Insert Liner must be touching base of tray.

## STEP 3

Reconnect Diamond Tray Insert Grill to Diamond Tray Base with grill tab face up. Close tray.