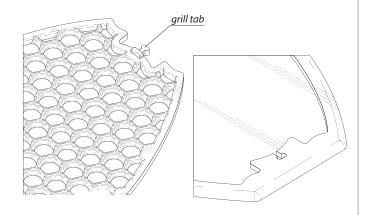

## STEP 3

Reconnect Diamond Tray Insert Grill to Diamond Tray Base with grill tab face up. Close tray.