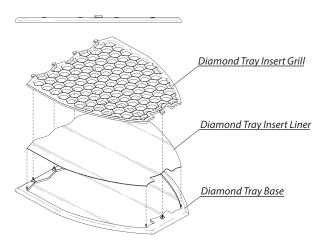

### STEP 1

Remove Diamond Tray Insert Grill from Diamond Tray Base.

#### STEP 2

Insert Diamond Tray Insert Liner mesh side up.
Plastic surface of Diamond Tray Insert Liner must be touching base of tray.

## STEP 3

Reconnect Diamond Tray Insert Grill to Diamond Tray Base with grill tab face up. Close tray.